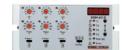

## SOM 6/3 D solar control unit

Without discrepancies.

The SOM 6/3 D solar control unit is a simple temperature differential controller for solar heating systems with up to three consumers. The control unit is equipped with an adjustable maximum temperature limit up to 90 °C for each cylinder. The control unit is equipped with an optional priority control. The manual switch enables the selection of constant operation, automatic or OFF. Four temperature sensors capture the temperatures inside the collector and cylinder; they can be checked on the digital display at any time.