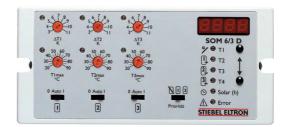

## SOM 6/3 D solar control unit

Without discrepancies.

The SOM 6/3 D solar control unit is a simple temperature differential controller for solar heating systems with up to three consumers. The control unit is equipped with an adjustable maximum temperature limit up to 90 °C for each cylinder. The control unit is equipped with an optional priority control. The manual switch enables the selection of constant operation, automatic or OFF. Four temperature sensors capture the temperatures inside the collector and cylinder; they can be checked on the digital display at any time.